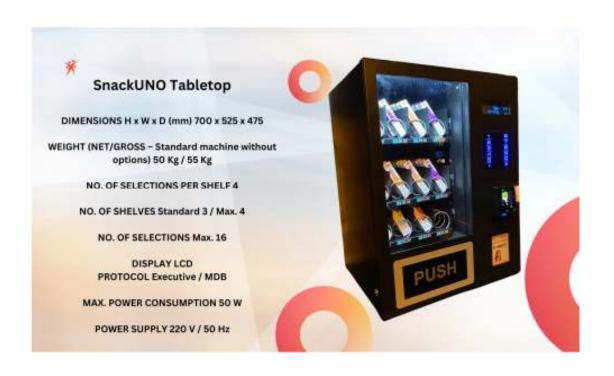

## OPTION A: MODEL SSP

- 3 Trays
- Max height
  - Tray 1: 161mm Tray 2: 160mm Tray 3: 160 mm
- 4 columns per tray
- 7 products per column
- Total Capacity: 84 products
- OPTION B: MODEL SSP

- 4 Trays
- Max height
  - Tray 1-120mm
  - Tray 2: 115mm
  - Tray 3: 115 mm
  - Tray 4: 115 mm
- . 4 columns per tray
- 7 products per column
- Total Capacity: 112 products