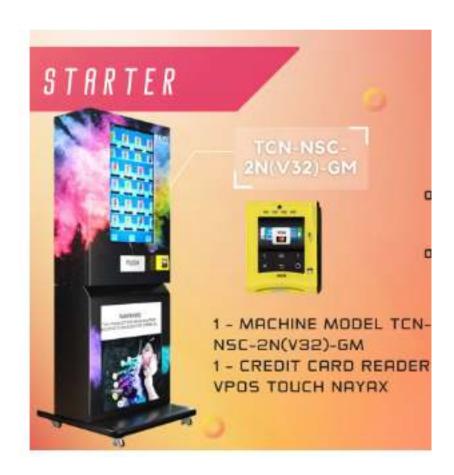

## MODEL TCN-NSC-2N(V32)-GM

- 32" Touch Screen
- 5 Trays
- 2 columns per tray
- 10 products per column
- Total Capacity: 150 products