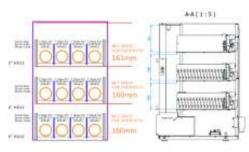

## OPTION A: MODEL SSP

- 3 Trays
- Max height
  - Tray 1: 161mm Tray 2: 160mm Tray 3: 160 mm
- 4 columns per tray
- 7 products per column
- Total Capacity: 84 products
- OPTION B: MODEL SSP

- 4 Trays
- Max height
  - Tray 1-120mm
  - Tray 2: 115mm
  - Tray 3: 115 mm
  - Tray 4: 115 mm
- . 4 columns per tray
- 7 products per column
- Total Capacity: 112 products